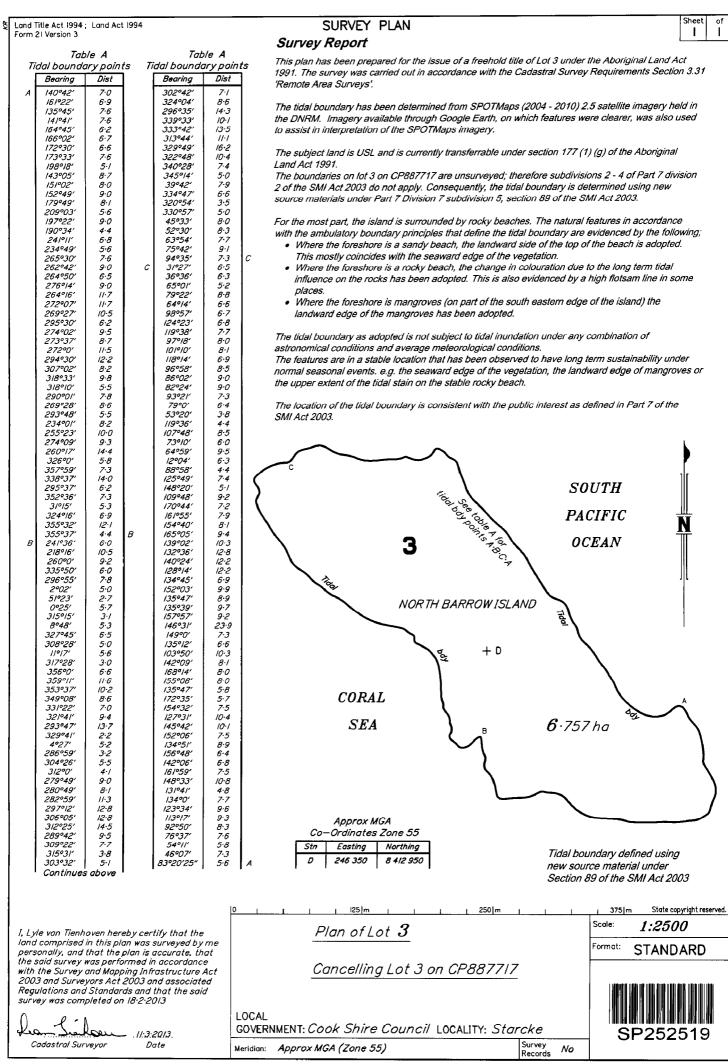

d from DP252507.

The positioning of the watershed boundary in relation to the cadastral boundaries has been made plotting the position of the marks placed onto the mapping. The position of the monuments on the ground in relation to the ambulatory boundary was consistent with the plotting of the points confirming the relative positional accuracy of the mapping. Ambulatory boundary points shown on the plan are determined from the mapping and not surveyed by measurement on the ground. Future definitions of the boundary may vary depending on the accuracy of the interpretation of the feature adopted and identified on the topographic maps.

State copyright reserved

Insert

Plan Number QI2014/005 Seven National Parks Bama-Bi Bubu ILUA, Schedule 1 Part 2, plans of agreement area, Page 42 of 64



QI2014/005 Seven National Parks Bama-Bi Bubu ILUA, Schedule 1 Part 2, plans of agreement area, Page 43 of 64

| 71531                                                                                                                                                                                                   | WARNING : Folded or Mutilated Plans will not be accepted.<br>Plans may be rolled.<br>Information may not be placed in the outer margins. |                                       |                                  |                                                                                                      |                                                                                                               |                                           |