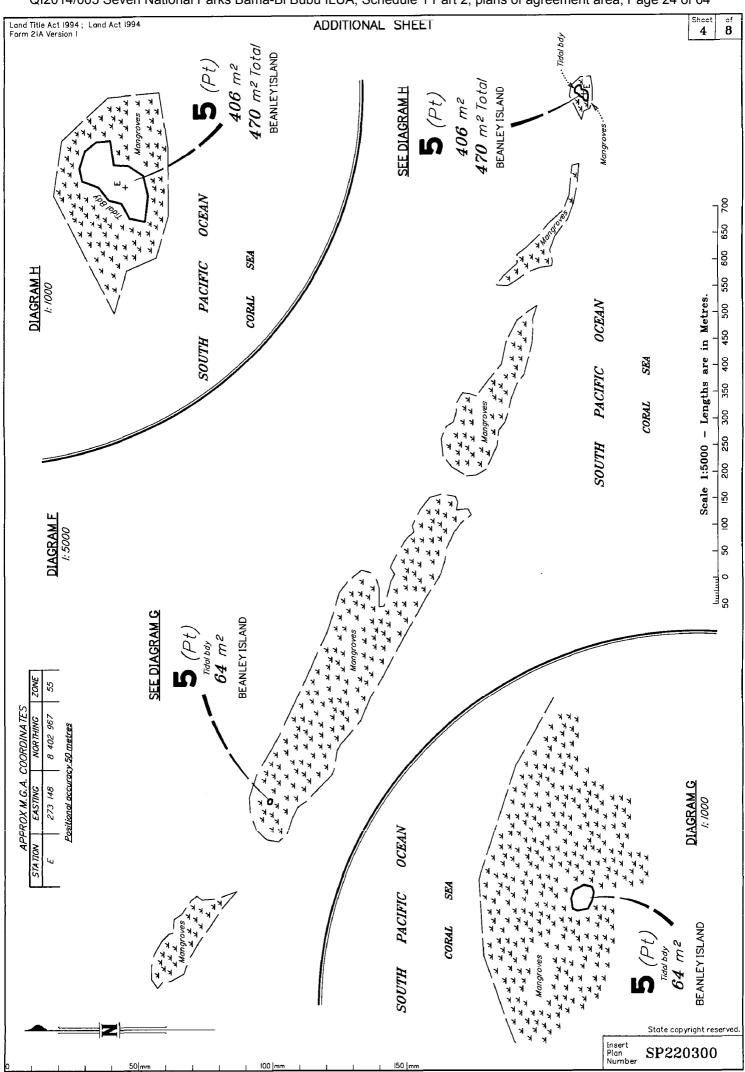

| Local Govt :<br>Surveyor :                | Signed :<br>Designat                                                                                                                                                                                                                     |                      | JUA D.W.<br>adastral Surv      |                            | Number                                                                                                | SP                                                             | 220300                                   |  |







QI2014/005 Seven National Parks Bama-Bi Bubu ILUA, Schedule 1 Part 2, plans of agreement area, Page 23 of 64



QI2014/005 Seven National Parks Bama-Bi Bubu ILUA, Schedule 1 Part 2, plans of agreement area, Page 24 of 64



# QI2014/005 Seven National Parks Bama-Bi Bubu ILUA, Schedule 1 Part 2, plans of agreement area, Page 25 of 64







QI2014/005 Seven National Parks Bama-Bi Bubu ILUA, Schedule 1 Part 2, plans of agreement area, Page 27 of 64

#### QI2014/005 Seven National Parks Bama-Bi Bubu ILUA, Schedule 1 Part 2, plans of agreement area, Page 28 of 64

Land Title Act 1994 ; Land Act 1994 Form 21A Version 1 ADDITIONAL SHEET

### Survey Report SP220300

This Plan has been prepared for the issue of a freehold title of Lots 1-9 under the *Aboriginal Land Act 1991* and to re-create National Park over the grant under the *Nature Conservation Act 1992* and the *Aboriginal Land Act 1991*. The land