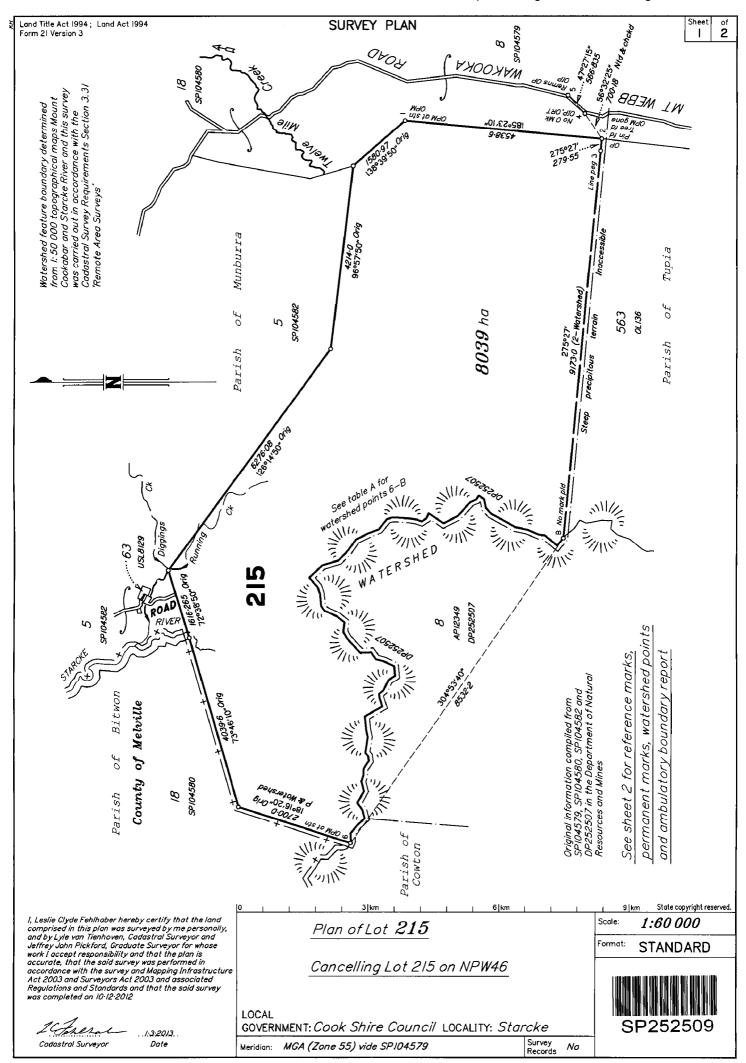

ation to the cadastral boundaries has been made plotting the position of the marks placed onto the imagery. The position of the monuments on the ground in relation to the ambulatory boundary was consistent with the plotting of the points confirming the relative positional accuracy of the imagery.

River points shown on the plan are determined from the imagery and not surveyed by measurement on the ground. Future definitions of the boundary may vary depending on the accuracy of the interpretation of the feature adopted and identified in the image.

State copyright reserved.

Insert

Plan Number

в С

л

SP252509 V0 REGISTERED Recorded Date 16/09/2013 14:17 Page 1 of 3 Not To Scale

QI2014/005 Seven National Parks Bama-Bi Bubu ILUA, Schedule 1 Part 2, plans of agreement area, Page 39 of 64



QI2014/005 Seven National Parks Bama-Bi Bubu ILUA, Schedule 1 Part 2, plans of agreement area, Page 40 of 64

| 715                                                                                                                | 5314449                               | 1                                                                                                                                                                                                                               | G : Folded or Mutilate<br>Plans may<br>mation may not be pl | v be rolled.                                                                           |                   | -                 |  |  |  |
|------------------------------------------------------------------------------------------------------