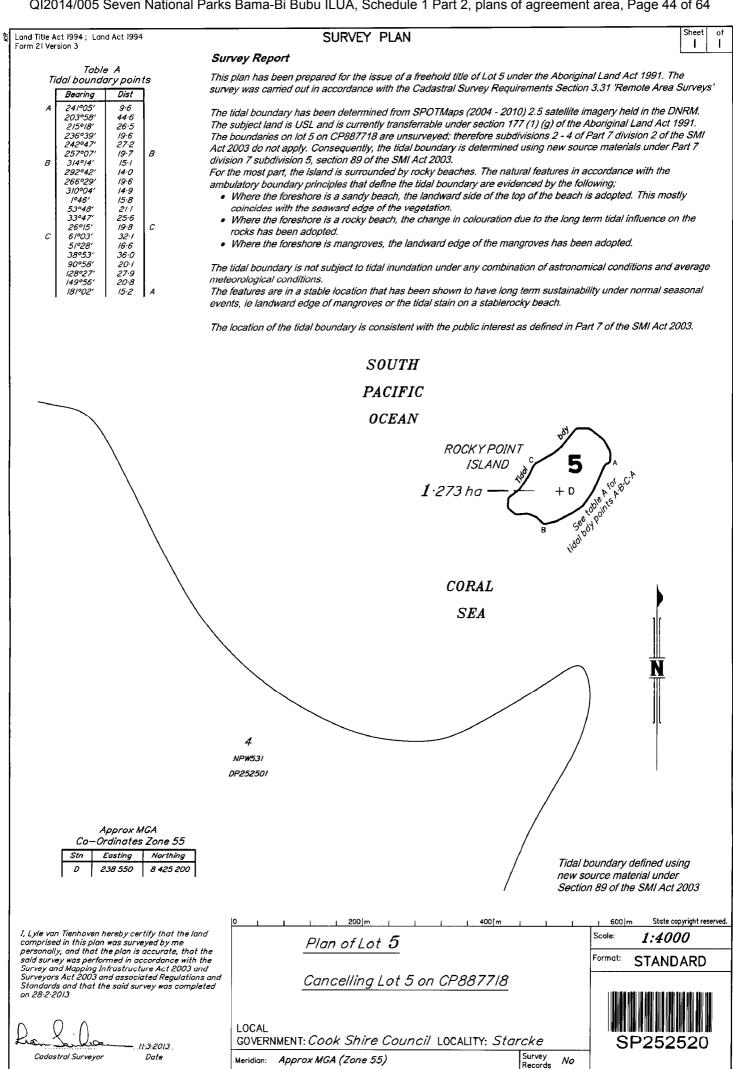

| Local Govt :<br>Surveyor : 706                                                                                                           | Signed :<br>Designation               | <b>filice</b><br>n : <i>fV</i> i | scipal Surveyor                                                                                      | 14. Insert<br>Plan<br>Number                                                                                  | SP252                                     | 519                               |  |

QI2014/005 Seven National Parks Bama-Bi Bubu ILUA, Schedule 1 Part 2, plans of agreement area, Page 44 of 64



Copyright protects the plan/s being ordered by you. Unauthorised reproduction or amendments are not permitted

QI2014/005 Seven National Parks Bama-Bi Bubu ILUA, Schedule 1 Part 2, plans of agreement area, Page 45 of 64

| ſ                                                                                                                      | 314360                                                                  | WARNIN                                                                                                                                                                                                                                  | t be ac                                 | cepted.                                    |               |                             |  |  |  |
|---