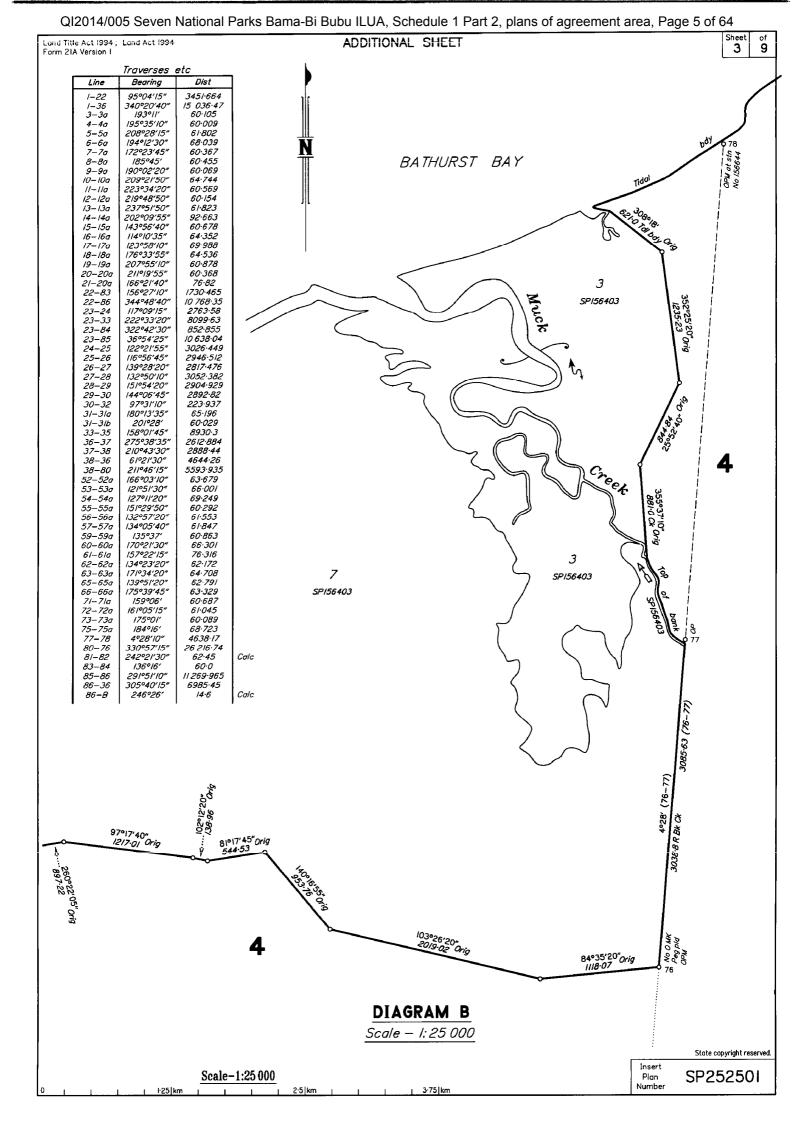

| Mer                                 | 14. Insert                                    |           |                        |  |  |  |  |
| Name :                                                   | Local Govt :<br>Surveyor :             |                                                                                   | : Principal Surveyor                | Plan<br>Number                                | SP252     | 501                    |  |  |  |  |
|                                                          |                                        |                                                                                   | in april 6 margar                   |                                               |           |                        |  |  |  |  |















# QI2014/005 Seven National Parks Bama-Bi Bubu ILUA, Schedule 1 Part 2, plans of agreement area, Page 10 of 64

| Land Title Act 1994 ; Land Ac | ven National Parks                     |                    |                           | IAL SHEET