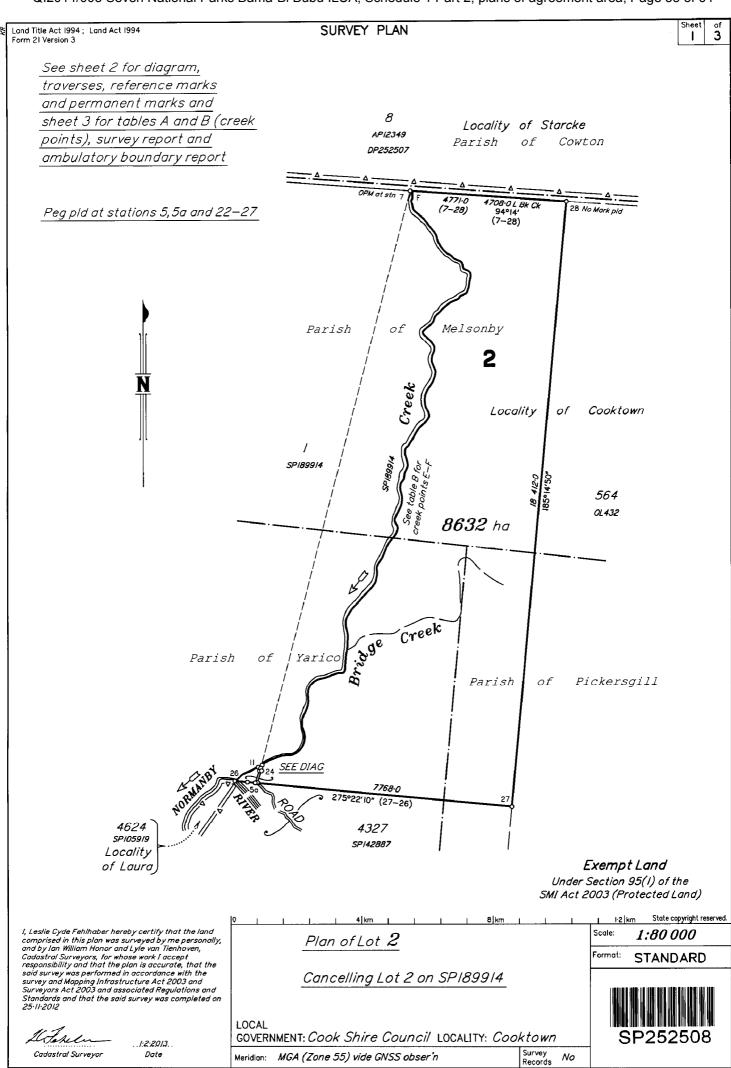

315°20'05"<br>307°28'    | 27:807<br>38:839  |                |
|     | 339°08'30"               | 11.573            |                |
|     | 278°29'                  | 41.389            | I. ¥           |
| ц   | 310°49'30"<br>323°54'30" | 4·566<br>12·085   | 6 4            |
| п   | 250°35'40"               | 36.964            | 260            |
|     | 228°32′50″               | 21.069            | <u></u> ] ĭi į |
|     | 278°04′                  | 22.576            |                |
|     |                          |                   |                |

State copyright reserved

of 2

2

Plan

SP252508 V0 REGISTERED Recorded Date 16/09/2013 14:16 Page 1 of 4 Not To Scale

QI2014/005 Seven National Parks Bama-Bi Bubu ILUA, Schedule 1 Part 2, plans of agreement area, Page 35 of 64



| QI2014/005 Seven National Parks                                                                                    | s Bama-Bi Bubu ILUA,                   | Schedule 1                                                                           | Part 2, plans of ac                      | greement area,                               | Page 3             | 36 of 64                |  |  |  |
|--------------------------------------------------------------------------------------------------------------------|----------------------------------------|--------------------------------------------------------------------------------------|------------------------------------------|----------------------------------------------|--------------------|-------------------------|--|--|--|
| 71