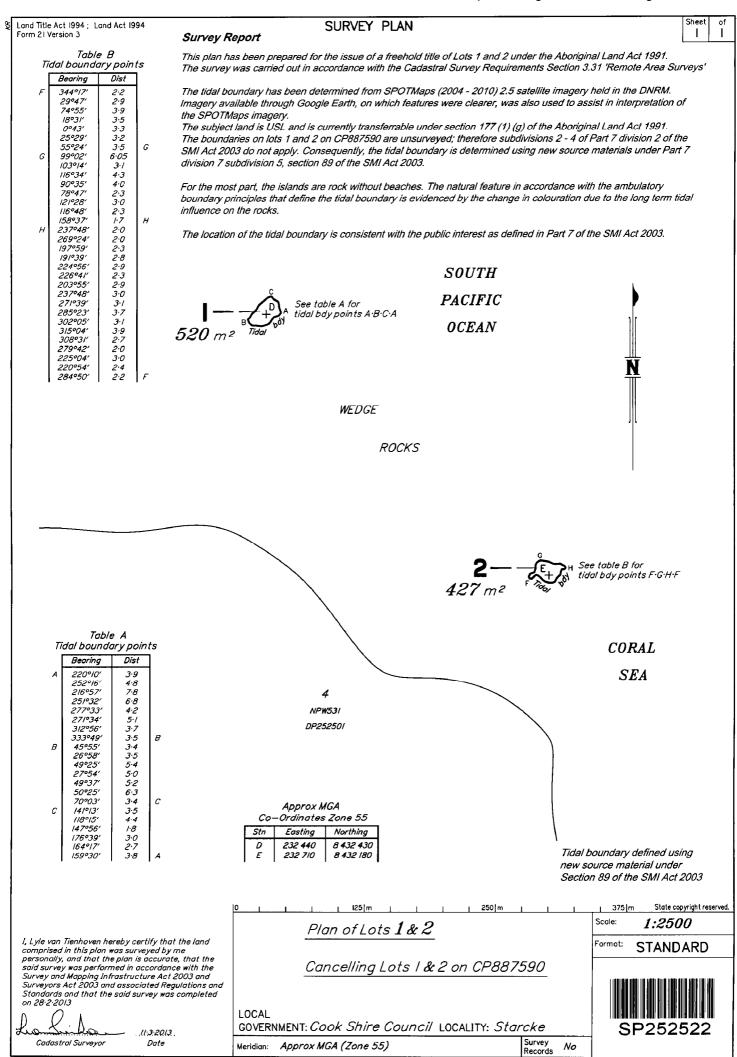

| Local Govt :<br>Surveyor : <b>7/0</b>                                                                                                    | Signed :<br>Designatio                                                                                                                                                                                                         | <b>at de</b><br>n : <i>Princ</i> | cipal Surveyor                    | 14. Insert<br>Plan<br>Number                                   | SP252         | 521                         |  |

#### QI2014/005 Seven National Parks Bama-Bi Bubu ILUA, Schedule 1 Part 2, plans of agreement area, Page 48 of 64



QI2014/005 Seven National Parks Bama-Bi Bubu ILUA, Schedule 1 Part 2, plans of agreement area, Page 49 of 64

|                                                           | Baina Bi Baba ILOA, O                          |                                                                                                                                          |                                       |                 |                                              |             |                        |  |  |
|-----------------------------------------------------------|------------------------------------------------|------------------------------------------------------------------------------------------------------------------------------------------|---------------------------------------