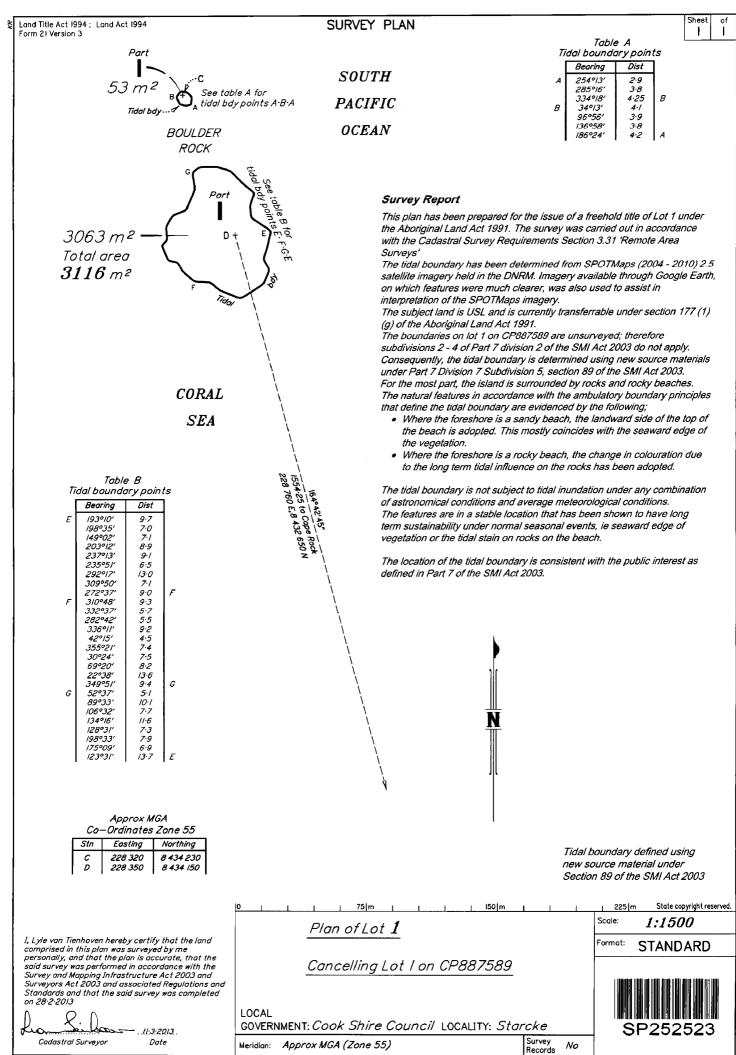

| Alace                                 |                 | 14. Insert                                   |             |                        |  |  |
| Name :                                                    | Surveyor: 708                                  | Designation                                                                                                                              | : Principal Surve                     | ypr             | Plan S<br>Number                             | SP252       | 522                    |  |  |

SP252523 V0 REGISTERED Recorded Date 16/09/2013 14:12 Page 1 of 2 Not To Scale

QI2014/005 Seven National Parks Bama-Bi Bubu ILUA, Schedule 1 Part 2, plans of agreement area, Page 50 of 64



QI2014/005 Seven National Parks Bama-Bi Bubu ILUA, Schedule 1 Part 2, plans of agreement area, Page 51 of 64

|                                                                                                                               | 314400                                         | WARNING : Folded or Mutilated Plans will not be accepted.<br>Plans may be rolled.<br>Information may not be placed in the outer margins. |                                                                                                               |                                                          |                                                      |  |  |  |  |
|-------------------------------------------------------------------------------------------------------------------------------|---