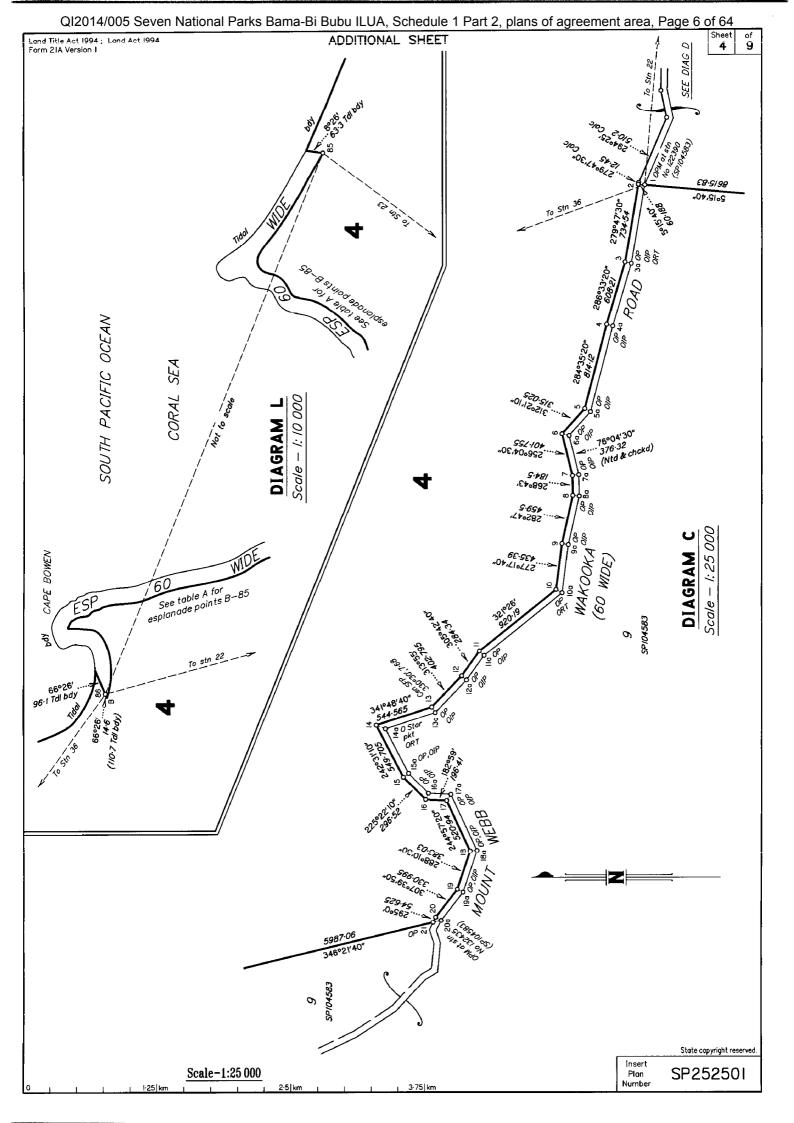

| Mer                                 | 14. Insert                                    |           |                        |  |  |  |  |
| Name :                                                   | Local Govt :<br>Surveyor :             |                                                                                   | : Principal Surveyor                | Plan<br>Number                                | SP252     | 501                    |  |  |  |  |
|                                                          |                                        |                                                                                   | in april 6 margar                   |                                               |           |                        |  |  |  |  |















# QI2014/005 Seven National Parks Bama-Bi Bubu ILUA, Schedule 1 Part 2, plans of agreement area, Page 10 of 64

| Land Title Act 1994 ; Land Ac | ven National Parks                     |                    |                           | IAL SHEET