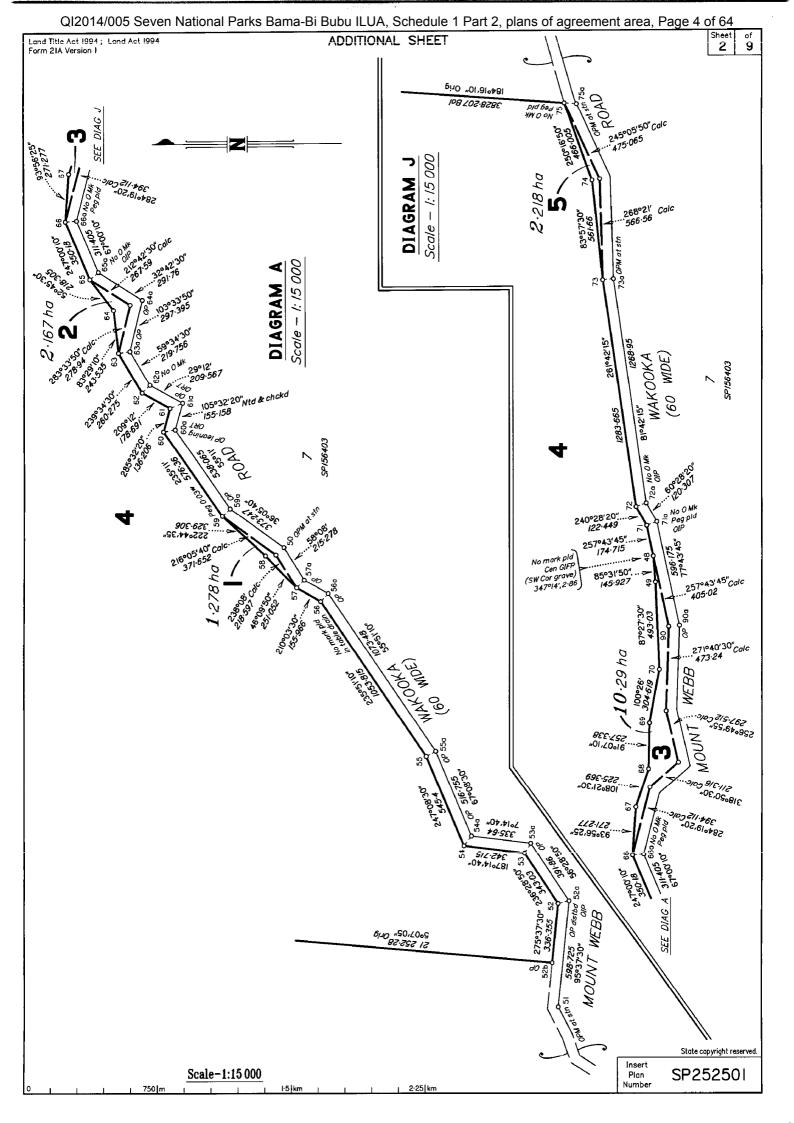

| Mer                                 | 14. Insert                                    |           |                        |  |  |  |  |
| Name :                                                   | Local Govt :<br>Surveyor :             |                                                                                   | : Principal Surveyor                | Plan<br>Number                                | SP252     | 501                    |  |  |  |  |
|                                                          |                                        |                                                                                   | in april 6 margar                   |                                               |           |                        |  |  |  |  |















# QI2014/005 Seven National Parks Bama-Bi Bubu ILUA, Schedule 1 Part 2, plans of agreement area, Page 10 of 64

| Land Title Act 1994 ; Land Ac | ven National Parks                     |                    |                           | IAL SHEET