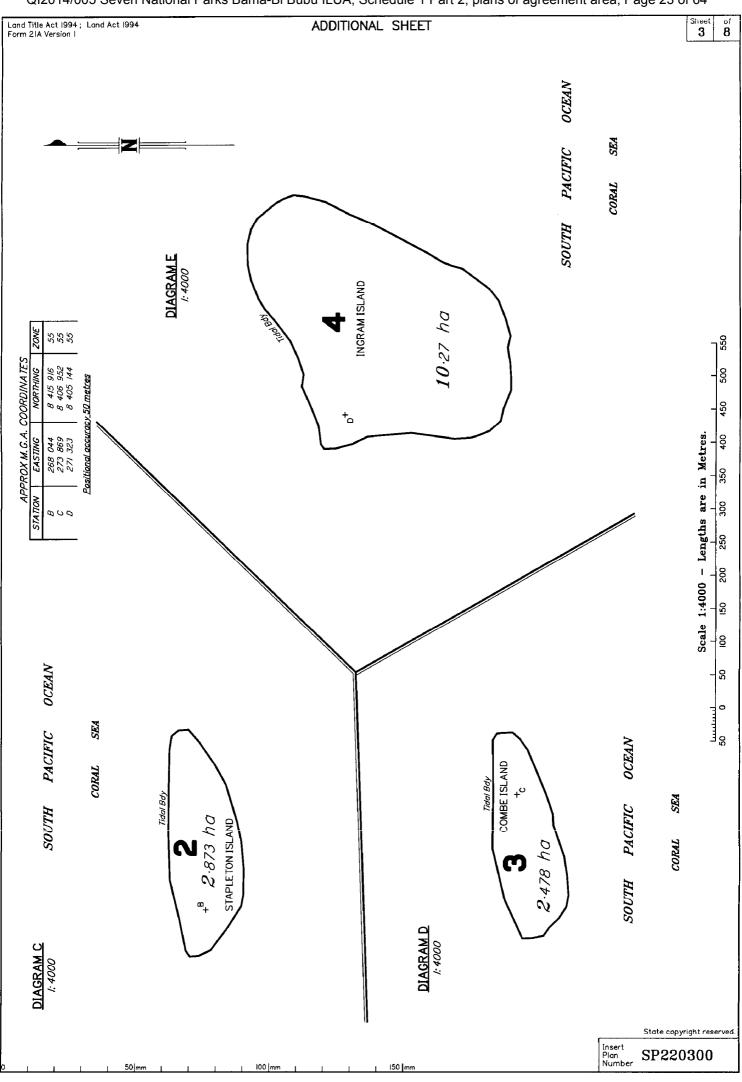

| Local Govt :<br>Surveyor :                | Signed :<br>Designat                                                                                                                                                                                                                     |                      | JUA D.W.<br>adastral Surv      |                            | Number                                                                                                | SP                                                             | 220300                                   |  |







QI2014/005 Seven National Parks Bama-Bi Bubu ILUA, Schedule 1 Part 2, plans of agreement area, Page 23 of 64



QI2014/005 Seven National Parks Bama-Bi Bubu ILUA, Schedule 1 Part 2, plans of agreement area, Page 24 of 64



# QI2014/005 Seven National Parks Bama-Bi Bubu ILUA, Schedule 1 Part 2, plans of agreement area, Page 25 of 64







QI2014/005 Seven National Parks Bama-Bi Bubu ILUA, Schedule 1 Part 2, plans of agreement area, Page 27 of 64

#### QI2014/005 Seven National Parks Bama-Bi Bubu ILUA, Schedule 1 Part 2, plans of agreement area, Page 28 of 64

Land Title Act 1994 ; Land Act 1994 Form 21A Version 1 ADDITIONAL SHEET

### Survey Report SP220300

This Plan has been prepared for the issue of a freehold title of Lots 1-9 under the *Aboriginal Land Act 1991* and to re-create Na